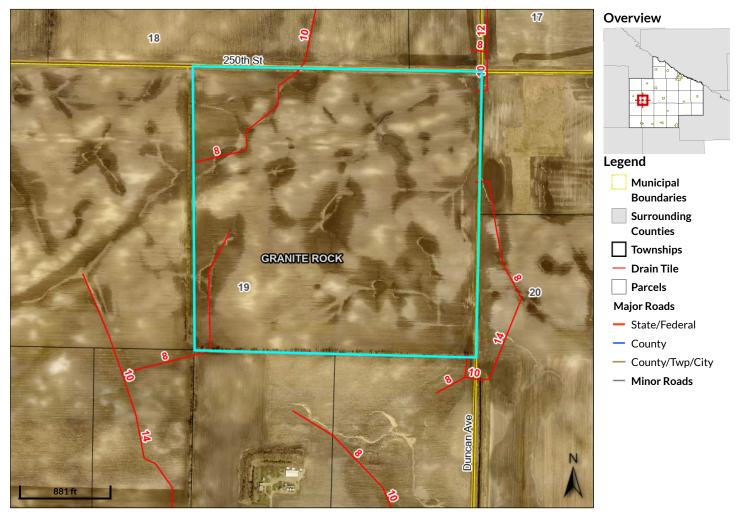

 Sec/Twp/Rng
 19-111-38

Alternate ID n/a Class AGRICULTURE Acreage 160.02 Owner Address BRAU/DONALD C IRREVOCABLE TRUST ETAL % DONALD C BRAU

1800 60TH ST E INVER GROVE HEIGHTS MN 55077

TOWN OF GRANITE ROCK

**District** n/a

**Brief Tax Description** NE1/4, 160.02A

(Note: Not to be used on legal documents)

Date created: 1/13/2025

**Property Address** 

Last Data Uploaded: 1/9/2025 9:45:37 PM