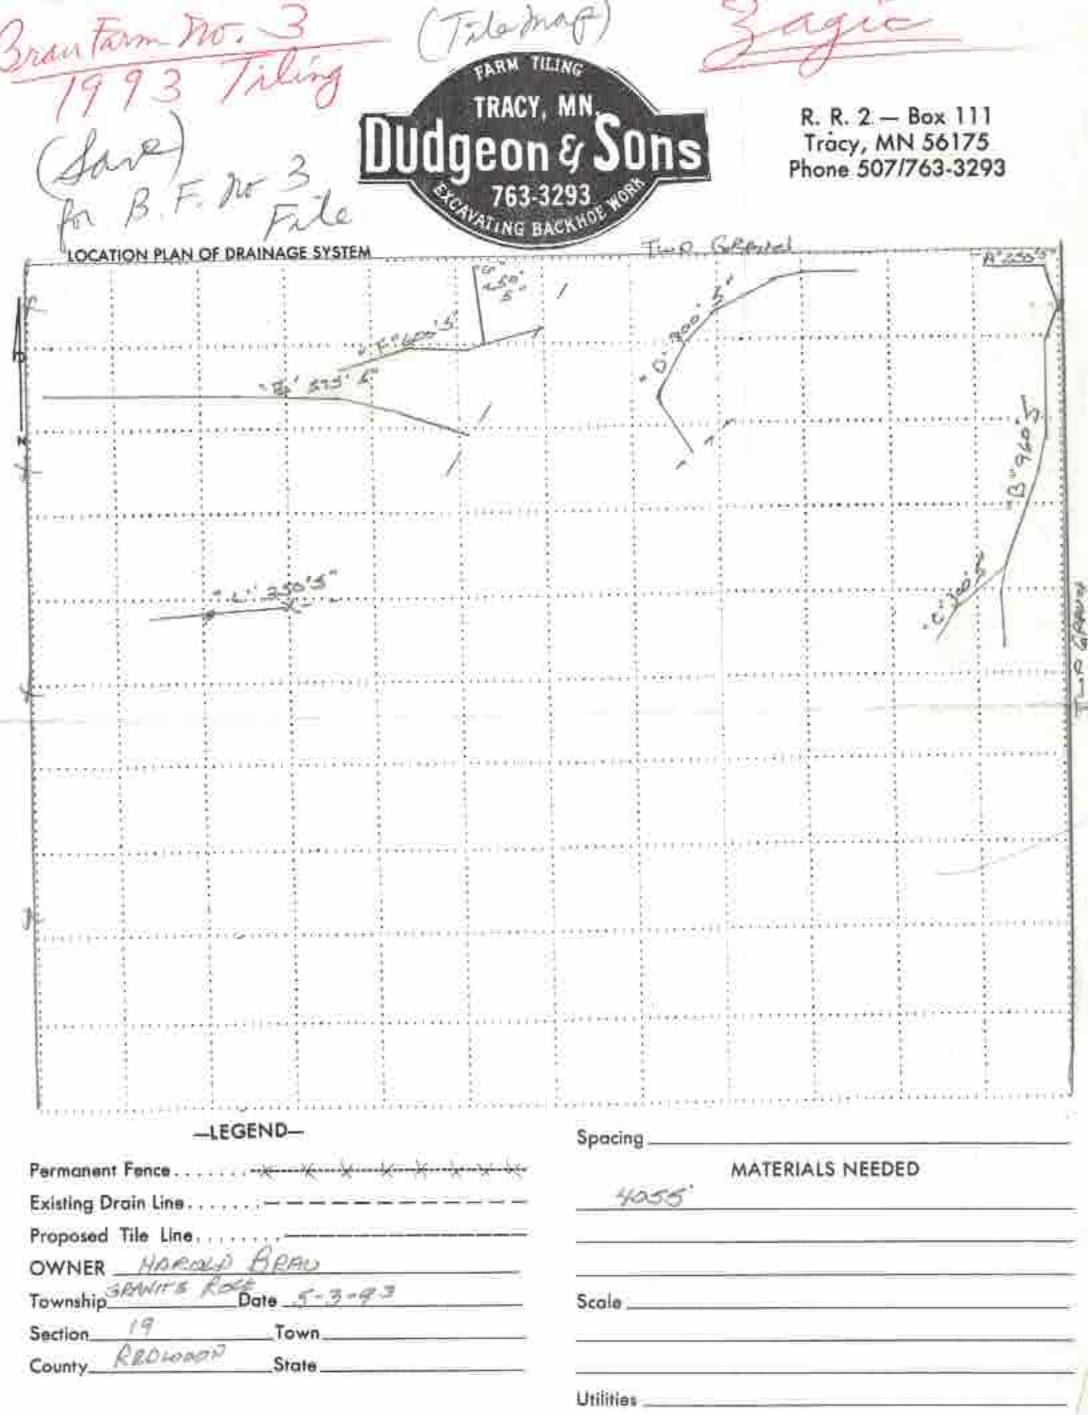

 Sec/Twp/Rng
 19-111-38

Alternate ID n/a Class AGRICULTURE Acreage 160.02 Owner Address BRAU/DONALD C IRREVOCABLE TRUST ETAL % DONALD C BRAU

1800 60TH ST E INVER GROVE HEIGHTS MN 55077

TOWN OF GRANITE ROCK

**District** n/a

**Brief Tax Description** NE1/4, 160.02A

(Note: Not to be used on legal documents)

Date created: 1/13/2025

**Property Address** 

Last Data Uploaded: 1/9/2025 9:45:37 PM