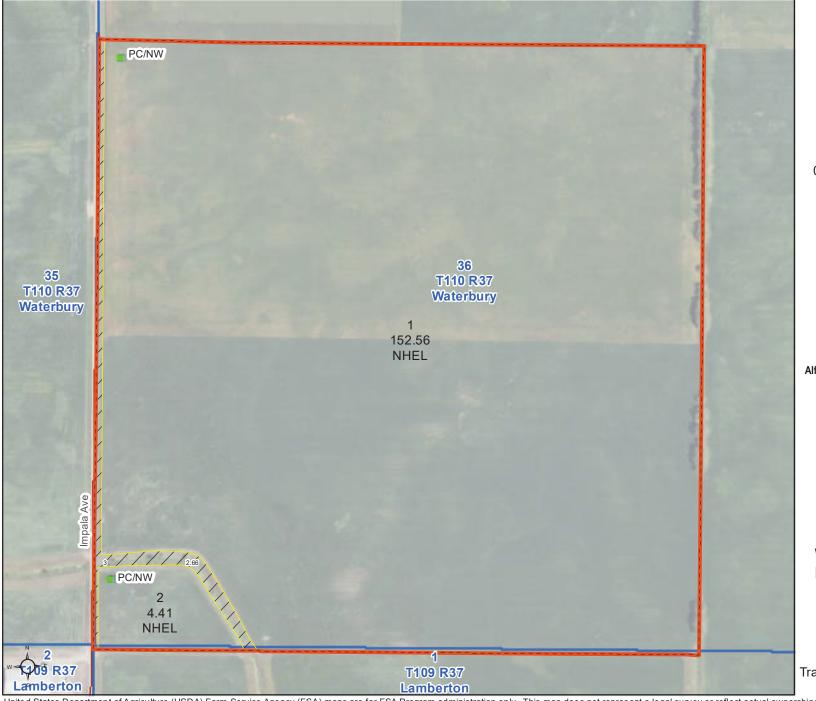

### **Redwood County, Minnesota**

## Farm 8082 Tract 827

### 2024 Program Year

Map Created April 30, 2024

Unless otherwise noted:

Shares are 100% operator
Crops are non-irrigated
Corn = yellow for grain
Soybeans = common soybeans for grain
Wheat = HRS, HRW = Grain
Sunflower = Oil, Non-Oil = Grain
Oats and Barley = Spring for grain
Rye = for grain
Peas = process
Alfalfa, Mixed Forage AGM, GMA, IGS = for forage
Beans = Dry Edible
NAG = for GZ
Canola = Spring for seed

#### **Common Land Unit**

# Wetland Determination Identifiers

- Restricted Use
- ▼ Limited Restrictions
- Exempt from Conservation Compliance Provisions

Tract Cropland Total: 156.97 acres