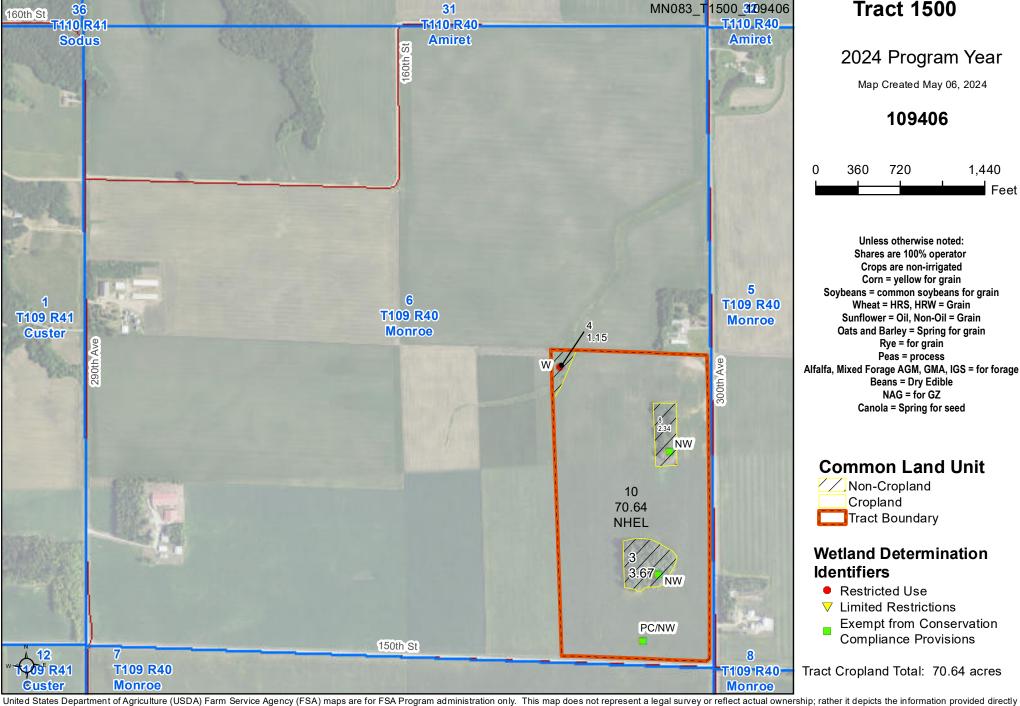

# Farm 8408 **Tract 1500**

### 2024 Program Year

Map Created May 06, 2024

109406

Unless otherwise noted: Shares are 100% operator Crops are non-irrigated Corn = yellow for grain Soybeans = common soybeans for grain Wheat = HRS, HRW = Grain Sunflower = Oil, Non-Oil = Grain Oats and Barley = Spring for grain Rye = for grain Peas = process Alfalfa, Mixed Forage AGM, GMA, IGS = for forage Beans = Dry Edible

#### **Common Land Unit**

NAG = for GZ Canola = Spring for seed

#### **Wetland Determination** Identifiers

- Restricted Use
- V Limited Restrictions
- **Exempt from Conservation** Compliance Provisions

Tract Cropland Total: 70.64 acres

from the producer and/or National Agricultural Imagery Program (NAIP) imagery. The producer accepts the data 'as is' and assumes all risks associated with its use. USDA-FSA assumes no responsibility for actual or consequential damage incurred as a result of any user's reliance on this data outside FSA Programs. Wetland identifiers do not represent the size, shape, or specific determination of the area. Refer to your original determination (CPA-026 and attached maps) for exact boundaries and determinations or contact USDA Natural Resources Conservation Service (NRCS). This map displays the 2021 NAIP imagery.