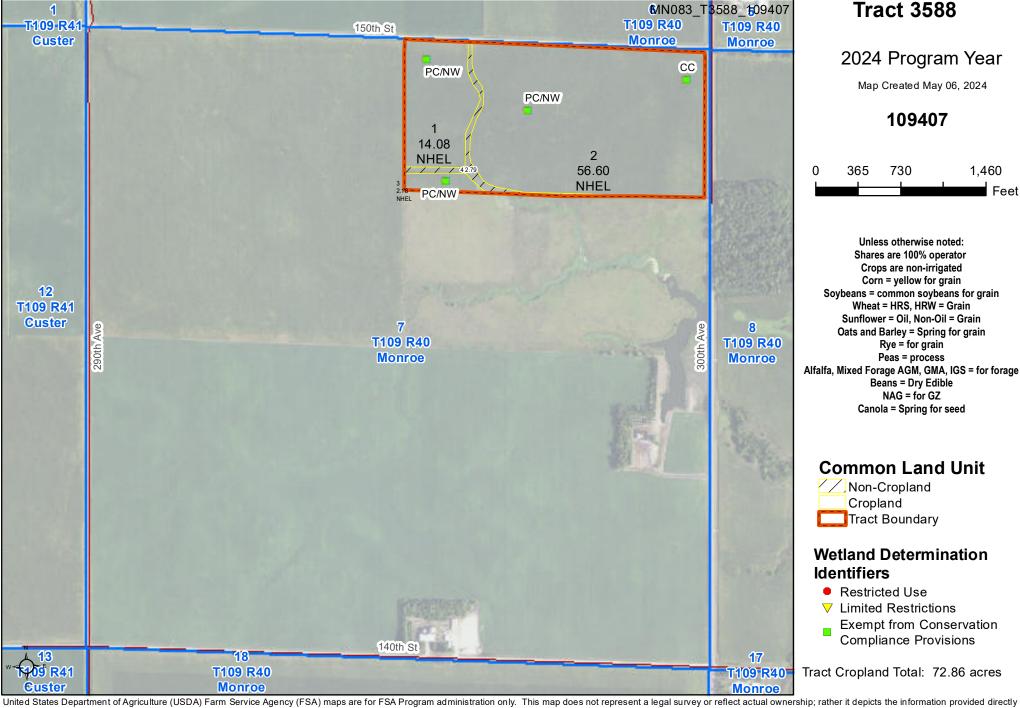

## Lyon County, Minnesota

# Farm 8408 **Tract 3588**

### 2024 Program Year

Map Created May 06, 2024

109407

Shares are 100% operator Crops are non-irrigated Corn = yellow for grain Soybeans = common soybeans for grain Wheat = HRS, HRW = Grain Sunflower = Oil, Non-Oil = Grain Oats and Barley = Spring for grain Rye = for grain Peas = process Alfalfa, Mixed Forage AGM, GMA, IGS = for forage Beans = Dry Edible

#### **Common Land Unit**

Non-Cropland Cropland Tract Boundary

# **Wetland Determination**

- Restricted Use
- Limited Restrictions
- **Exempt from Conservation** Compliance Provisions

Tract Cropland Total: 72.86 acres