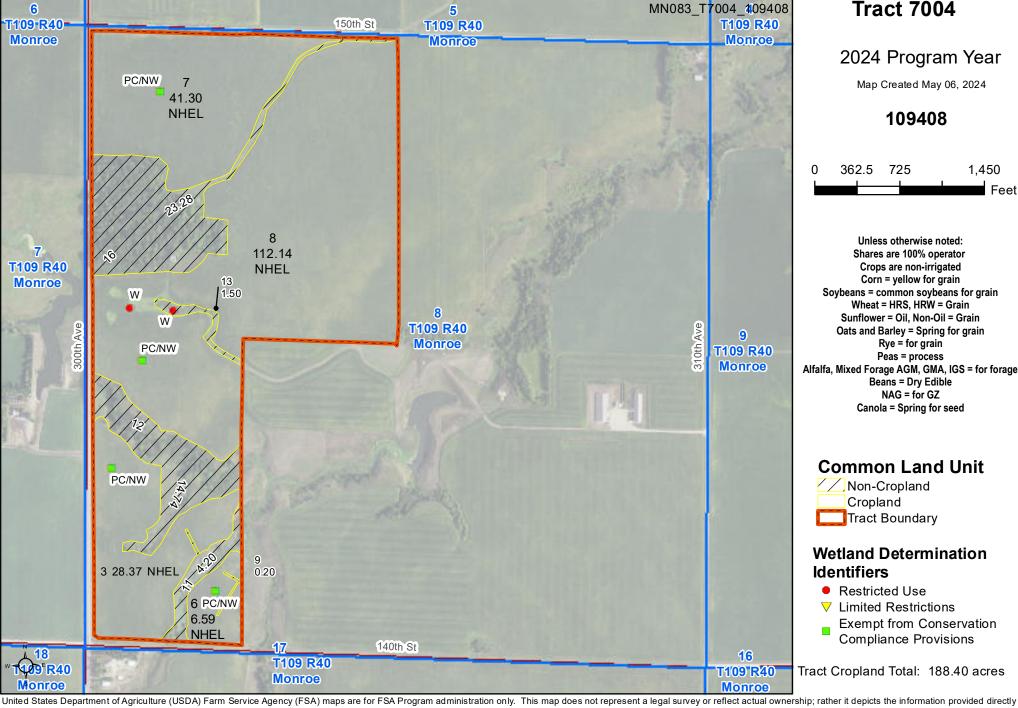

## Lyon County, Minnesota

# Farm 8408 **Tract 7004**

### 2024 Program Year

Map Created May 06, 2024

109408

Shares are 100% operator Crops are non-irrigated Corn = yellow for grain Soybeans = common soybeans for grain Wheat = HRS, HRW = Grain Sunflower = Oil, Non-Oil = Grain Oats and Barley = Spring for grain Rye = for grain Peas = process Alfalfa, Mixed Forage AGM, GMA, IGS = for forage Beans = Dry Edible

#### **Common Land Unit**

# **Wetland Determination**

- V Limited Restrictions
- **Exempt from Conservation** Compliance Provisions

Tract Cropland Total: 188.40 acres