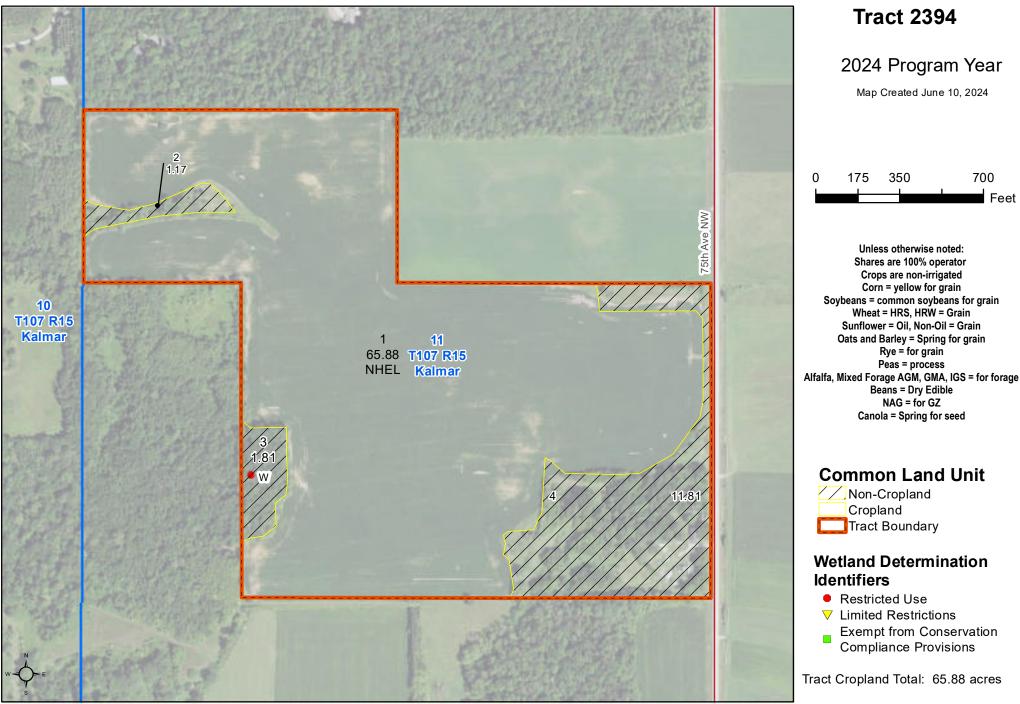

## Department of **Olmsted County, Minnesota** Agriculture

Farm 1429

Feet

United States Department of Agriculture (USDA) Farm Service Agency (FSA) maps are for FSA Program administration only. This map does not represent a legal survey or reflect actual ownership; rather it depicts the information provided directly from the producer and/or National Agricultural Imagery Program (NAIP) imagery. The producer accepts the data 'as is' and assumes all risks associated with its use. USDA-FSA assumes no responsibility for actual or consequential damage incurred as a result of any user's reliance on this data outside FSA Programs. Wetland identifiers do not represent the size, shape, or specific determination of the area. Refer to your original determination (CPA-026 and attached maps) for exact boundaries and determinations or contact USDA Natural Resources Conservation Service (NRCS). This map displays the 2021 NAIP imagery.