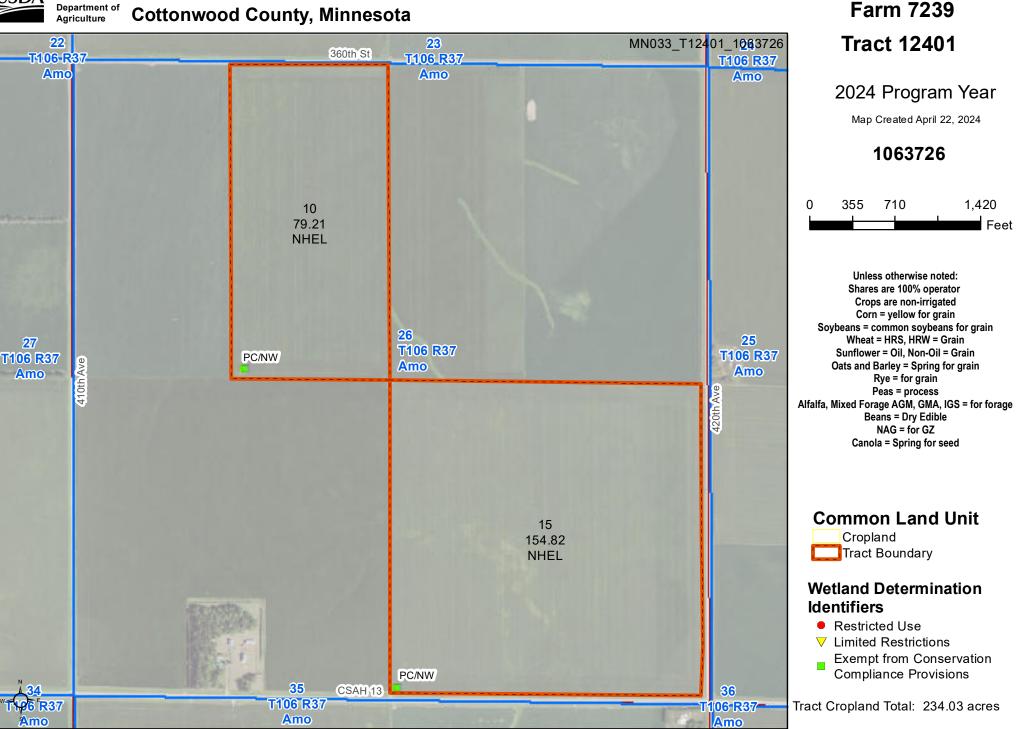

## Department of **Cottonwood County, Minnesota**

United States Department of Agriculture (USDA) Farm Service Agency (FSA) maps are for FSA Program administration only. This map does not represent a legal survey or reflect actual ownership; rather it depicts the information provided directly from the producer and/or National Agricultural Imagery Program (NAIP) imagery. The producer accepts the data 'as is' and assumes all risks associated with its use. USDA-FSA assumes no responsibility for actual or consequential damage incurred as a result of any user's reliance on this data outside FSA Programs. Wetland identifiers do not represent the size, shape, or specific determination of the area. Refer to your original determination (CPA-026 and attached maps) for exact boundaries and determinations or contact USDA Natural Resources Conservation Service (NRCS). This map displays the 2021 NAIP imagery.