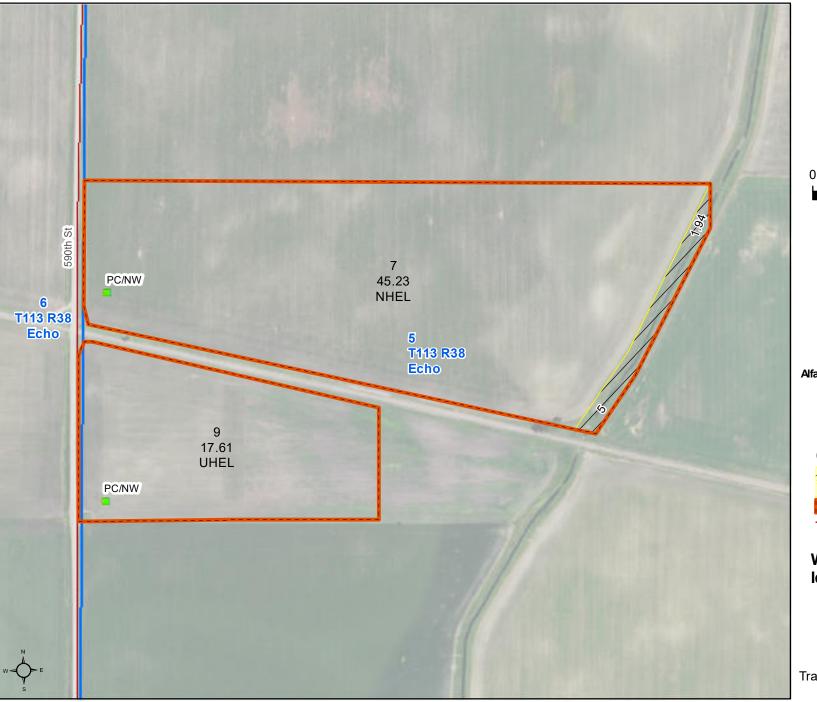

## Farm 9648 Tract 15045

### 2024 Program Year

Map Created April 22, 2024

Unless otherwise noted: Shares are 100% operator

Crops are non-irrigated
Corn = yellow for grain
Soybeans = common soybeans for grain
Wheat = HRS, HRW = Grain
Sunflower = Oil, Non-Oil = Grain
Oats and Barley = Spring for grain
Rye = for grain
Peas = process
Alfalfa, Mixed Forage AGM, GMA, IGS = for forage
Beans = Dry Edible
NAG = for GZ
Canola = Spring for seed

# Wetland Determination Identifiers

- Restricted Use
- ▼ Limited
- Exempt from Conservation Compliance Provisions

Tract Cropland Total: 62.84 acres