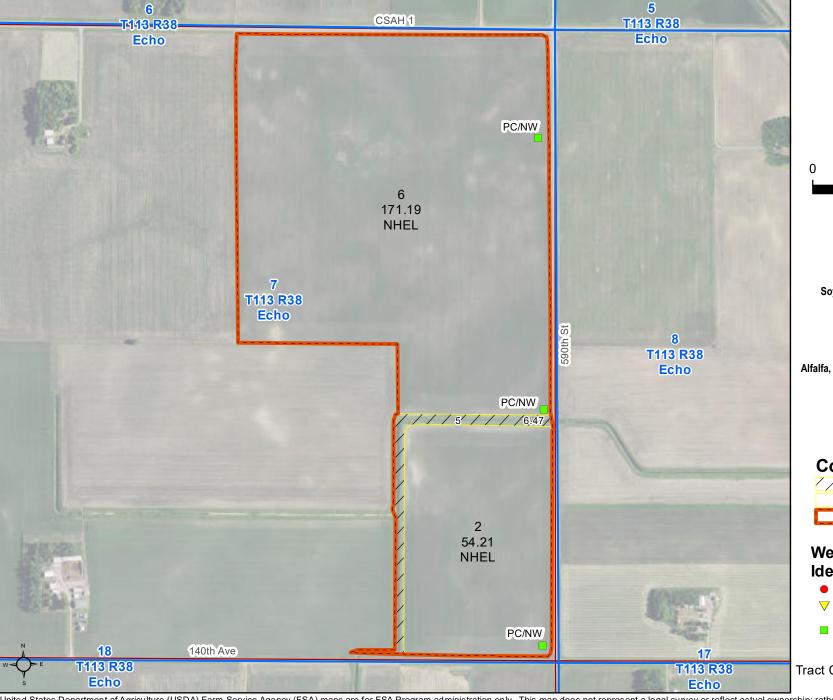

## Farm 4940 Tract 183

#### **Common Land Unit**

# Wetland Determination Identifiers

- Restricted Use
- ▼ Limited Restrictions
- Exempt from Conservation Compliance Provisions

Tract Cropland Total: 225.40 acres