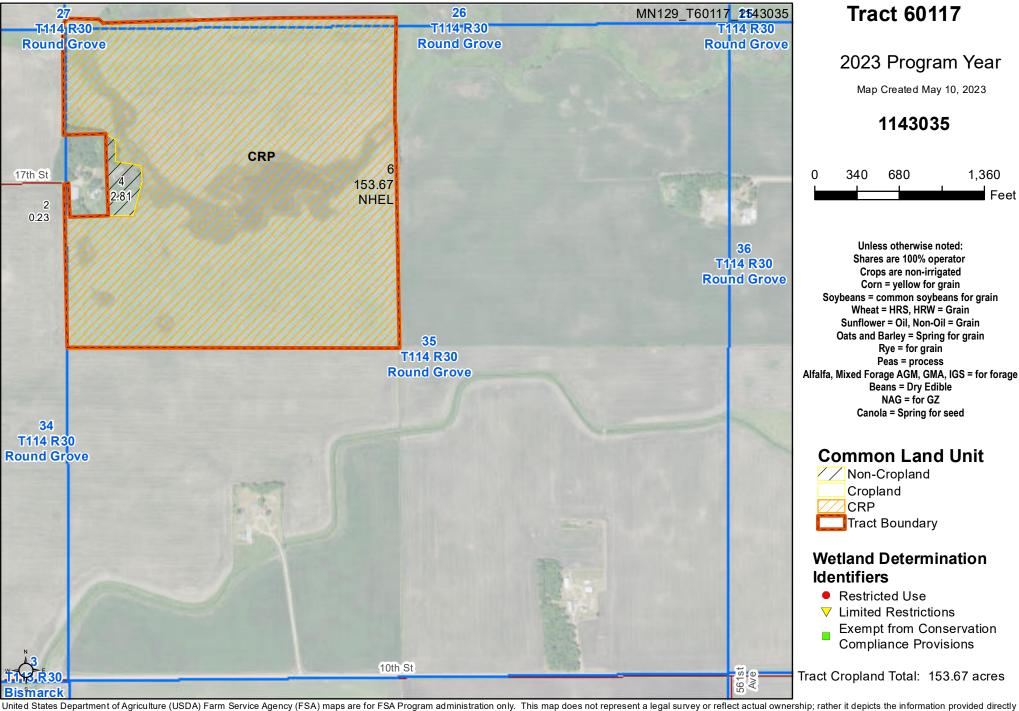

# Farm 11472 **Tract 60117**

## 2023 Program Year

Map Created May 10, 2023

1143035

Crops are non-irrigated Corn = yellow for grain Soybeans = common soybeans for grain Wheat = HRS, HRW = Grain Sunflower = Oil, Non-Oil = Grain Oats and Barley = Spring for grain Rye = for grain Peas = process Alfalfa, Mixed Forage AGM, GMA, IGS = for forage Beans = Dry Edible NAG = for GZ

#### **Common Land Unit**

### **Wetland Determination** Identifiers

- Restricted Use
- V Limited Restrictions
- **Exempt from Conservation** Compliance Provisions

Tract Cropland Total: 153.67 acres