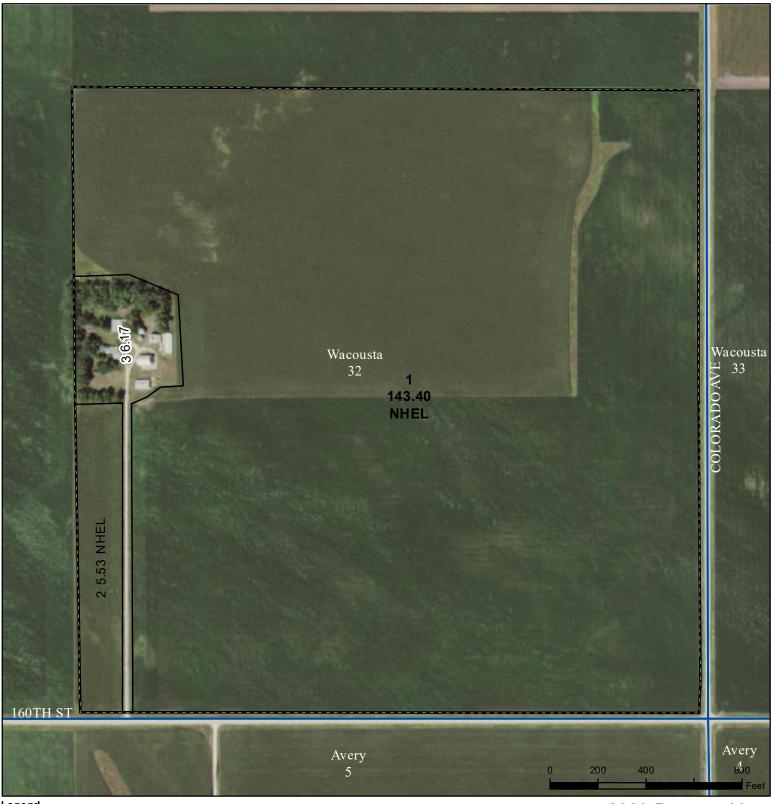

## **Humboldt County, Iowa**

Legend

lowa PLSS Non-Cropland Tract Boundary Cropland lowa Roads 2023 Program Year

Map Created April 24, 2023

Farm 1089 Tract 87

## Wetland Determination Identifiers

Restricted Use

Limited Restrictions

Exempt from Conservation

Compliance Provisions

Tract Cropland Total: 148.93 acres

United States Department of Agriculture (USDA) Farm Service Agency (FSA) maps are for FSA Program administration only. This map does not represent a legal survey or reflect actual ownership; rather it depicts the information provided directly from the producer and/or National Agricultural Imagery Program (NAIP) imagery. The producer accepts the data 'as is' and assumes all risks associated with its use. USDA-FSA assumes no responsibility for actual or consequential damage incurred as a result of any user's reliance on this data outside FSA Programs. Wetland identifiers do not represent the size, shape, or specific determination of the area. Refer to your original determination (CPA-026 and attached maps) for exact boundaries and determinations or contact USDA Natural Resources Conservation Service (NRCS).