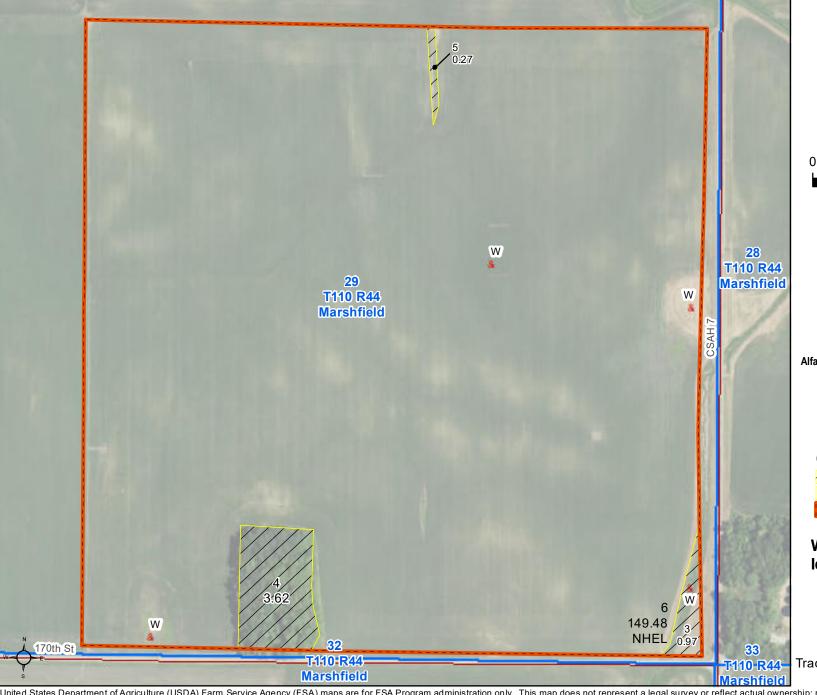

## Farm 4639 Tract 1401

#### 2022 Program Year

Map Created April 13, 2022

Unless otherwise noted:
Shares are 100% operator
Crops are non-irrigated
Corn = yellow for grain
Soybeans = common soybeans for grain
Wheat = HRS, HRW = Grain
Sunflower = Oil, Non-Oil = Grain
Oats and Barley = Spring for grain
Rye = for grain
Peas = process
Alfalfa, Mixed Forage AGM, GMA, IGS = for forage
Beans = Dry Edible
NAG = for GZ
Canola = Spring for seed

#### **Common Land Unit**

# Wetland Determination Identifiers

- & Restricted Use
- Limited Restrictions
- Exempt from Conservation Compliance Provisions

Tract Cropland Total: 149.48 acres