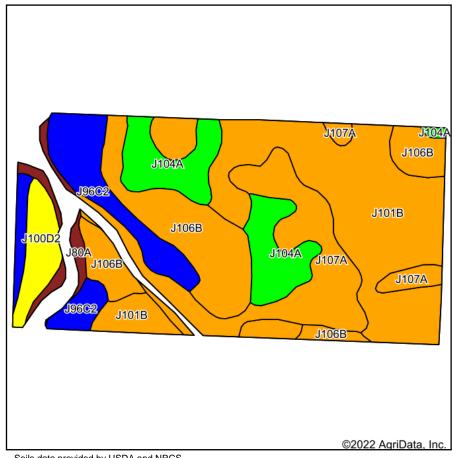

# **Soils Map**

State: Minnesota

County: Lyon

9-109N-41W Location:

Township: Custer Acres: 74.77 8/16/2022 Date:

Soils data provided by USDA and NRCS.

|          | a provided by COB/Caria (NCCC).                                                  |       |                  |                      |                     |                    |  |  |  |
|----------|----------------------------------------------------------------------------------|-------|------------------|----------------------|---------------------|--------------------|--|--|--|
| Area Syr | Area Symbol: MN083, Soil Area Version: 18                                        |       |                  |                      |                     |                    |  |  |  |
| Code     | Soil Description                                                                 | Acres | Percent of field | Non-Irr Class Legend | Non-Irr Class<br>*c | Productivity Index |  |  |  |
| J101B    | Hokans-Svea complex, 1 to 4 percent slopes                                       | 25.41 | 34.0%            |                      | lle                 | 98                 |  |  |  |
| J106B    | Barnes-Buse-Svea complex, 1 to 6 percent slopes                                  | 13.52 | 18.1%            |                      | lle                 | 88                 |  |  |  |
| J107A    | Lakepark-Roliss-Parnell, depressional, complex, 0 to 3 percent slopes            | 13.38 | 17.9%            |                      | llw                 | 93                 |  |  |  |
| J104A    | Svea loam, 1 to 3 percent slopes                                                 | 8.89  | 11.9%            |                      | le                  | 99                 |  |  |  |
| J96C2    | Barnes-Buse complex, 6 to 12 percent slopes, moderately eroded                   | 8.50  | 11.4%            |                      | IIIe                | 80                 |  |  |  |
| J100D2   | Buse, eroded-Wilno complex, 12 to 18 percent slopes                              | 3.24  | 4.3%             |                      | IVe                 | 64                 |  |  |  |
| J80A     | Lamoure-La Prairie complex, channeled, 0 to 2 percent slopes, frequently flooded | 1.83  | 2.4%             |                      | Vw                  | 20                 |  |  |  |
|          |                                                                                  |       |                  | Weighted Average     | 2.15                | 90                 |  |  |  |

<sup>\*</sup>c: Using Capabilities Class Dominant Condition Aggregation Method Soils data provided by USDA and NRCS.