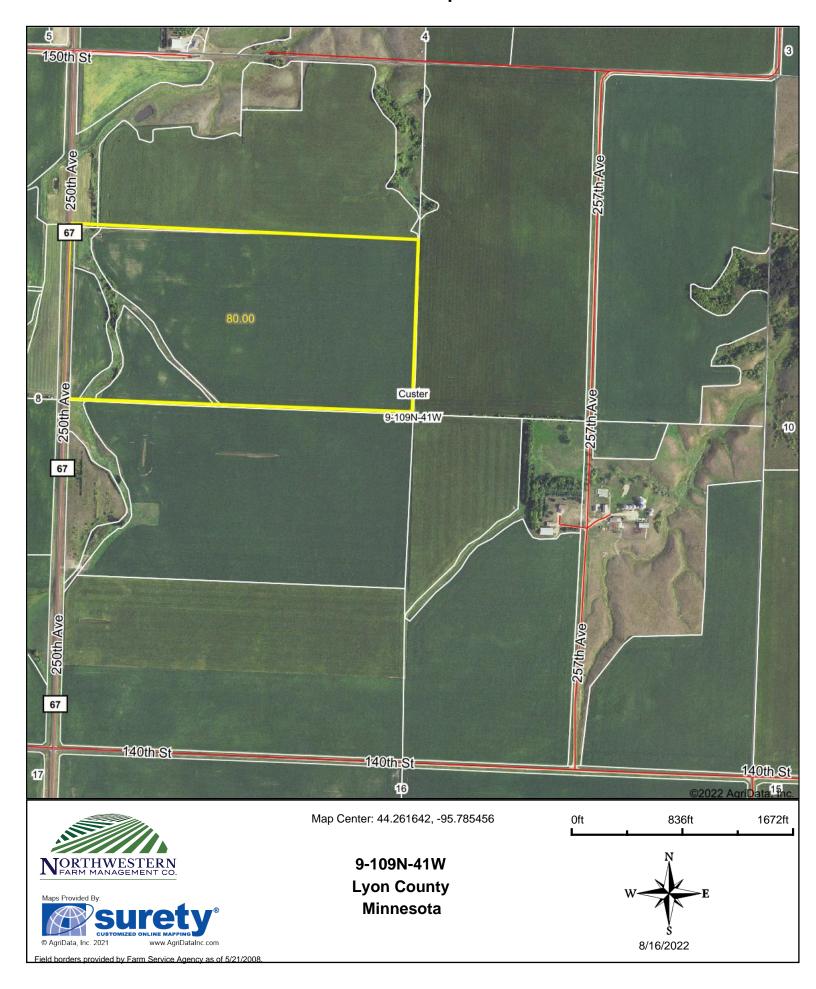

## SLIETER SEALED BID LAND AUCTION

Parcel described as:

80± acres of the S ½ of the NW ¼ in Section 9-109-41 (Custer Twp) Lyon County, MN

#### Wednesday, November 2, 2022

- All persons submitting bids will have opportunity to raise bids at the Balaton Community Center, 134 3rd Street, Balaton, MN 56115 at 10:00 AM.

**Farm Information:** Excellent opportunity to purchase 80± acres, with 74.77 FSA tillable acres and a Crop Productivity Index (CPI) of 90.0. Hokans-Svea complex, Barnes-Buse-Svea complex, and Lakepark-Roliss-Parnell, depressional, complex are the most common soil types. Farm has added private tile to enhance productivity. Farm is located northwest of Garvin, MN, on 250<sup>th</sup> Ave.

## **Aerial Map**