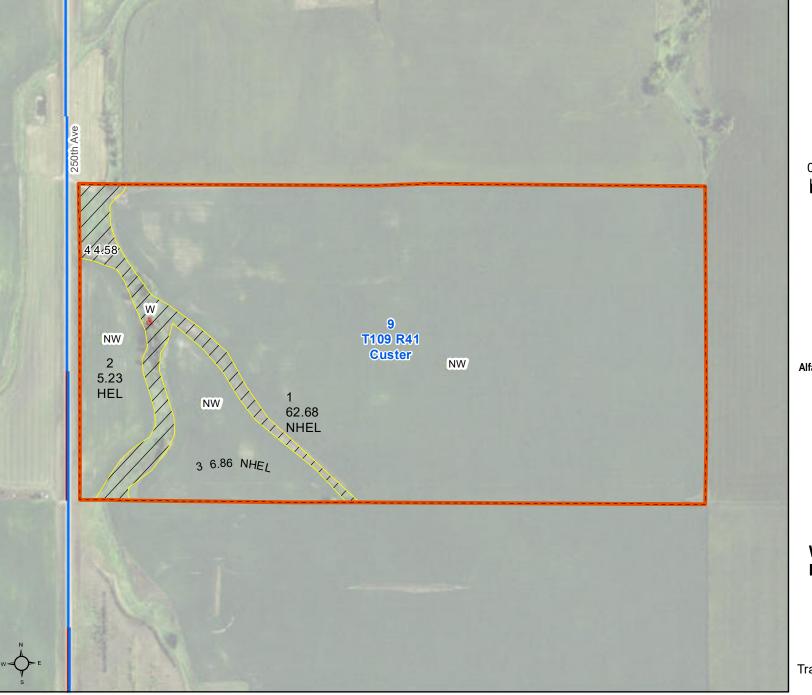

## SLIETER SEALED BID LAND AUCTION

Parcel described as:

80± acres of the S ½ of the NW ¼ in Section 9-109-41 (Custer Twp) Lyon County, MN

#### Wednesday, November 2, 2022

- All persons submitting bids will have opportunity to raise bids at the Balaton Community Center, 134 3rd Street, Balaton, MN 56115 at 10:00 AM.

**Farm Information:** Excellent opportunity to purchase 80± acres, with 74.77 FSA tillable acres and a Crop Productivity Index (CPI) of 90.0. Hokans-Svea complex, Barnes-Buse-Svea complex, and Lakepark-Roliss-Parnell, depressional, complex are the most common soil types. Farm has added private tile to enhance productivity. Farm is located northwest of Garvin, MN, on 250<sup>th</sup> Ave.

## **Aerial Map**