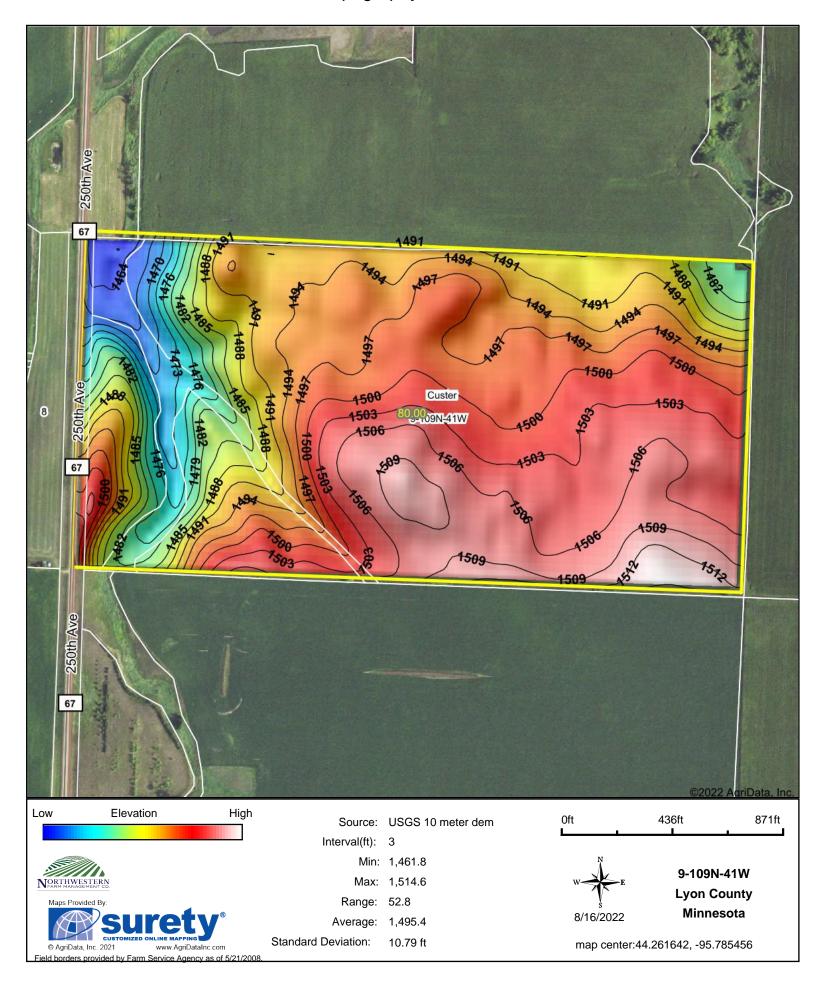

## **Aerial Map**

#### Wednesday, November 2, 2022

- All persons submitting bids will have opportunity to raise bids at the Balaton Community Center, 134 3rd Street, Balaton, MN 56115 at 10:00 AM.

**Farm Information:** Excellent opportunity to purchase 80± acres, with 74.77 FSA tillable acres and a Crop Productivity Index (CPI) of 90.0. Hokans-Svea complex, Barnes-Buse-Svea complex, and Lakepark-Roliss-Parnell, depressional, complex are the most common soil types. Farm has added private tile to enhance productivity. Farm is located northwest of Garvin, MN, on 250<sup>th</sup> Ave.