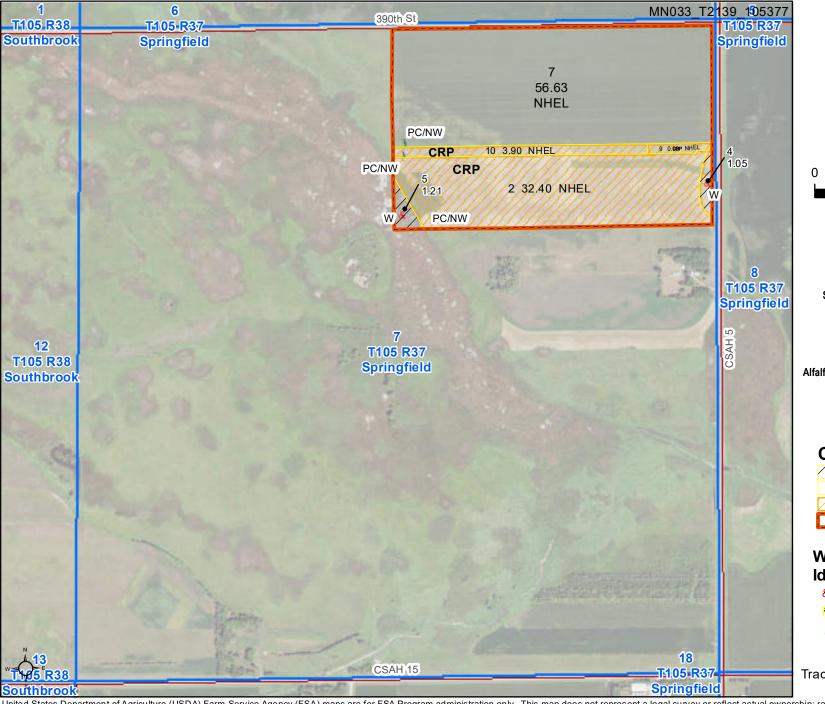

### **Cottonwood County, Minnesota**

## Farm 7578 Tract 2139

#### 2022 Program Year

Map Created April 21, 2022

105377

Unless otherwise noted:

Shares are 100% operator
Crops are non-irrigated
Corn = yellow for grain
Soybeans = common soybeans for grain
Wheat = HRS, HRW = Grain
Sunflower = Oil, Non-Oil = Grain
Oats and Barley = Spring for grain
Rye = for grain
Peas = process
Alfalfa, Mixed Forage AGM, GMA, IGS = for forage
Beans = Dry Edible

#### **Common Land Unit**

NAG = for GZ Canola = Spring for seed

# Wetland Determination Identifiers

- & Restricted Use
- **\*** Limited Restrictions
- Exempt from Conservation Compliance Provisions

Tract Cropland Total: 93.83 acres