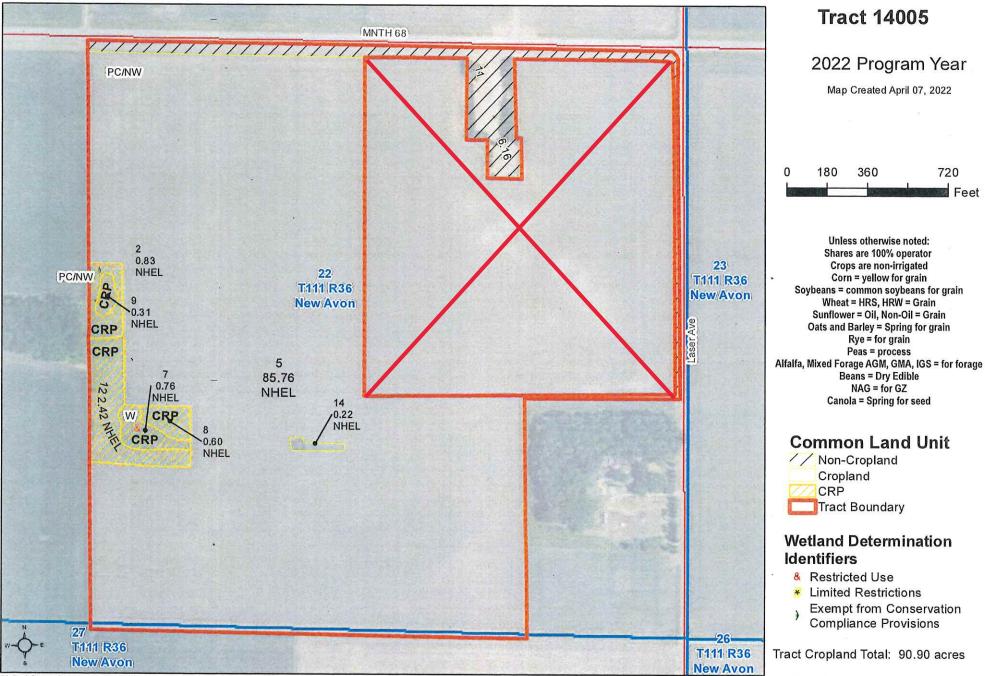

SDA United States Department of Agriculture

Redwood County, Minnesota

Farm 6414

United States Department of Agriculture (USDA) Farm Service Agency (FSA) maps are for FSA Program administration only. This map does not represent a legal survey or reflect actual ownership; rather it depicts the information provided directly from the producer and/or National Agricultural Imagery Program (NAIP) imagery. The producer accepts the data 'as is' and assumes all risks associated with its use. USDA-FSA assumes no responsibility for actual or consequential damage incurred as a result of any user's reliance on this data outside FSA Programs. Wetland identifiers do not represent the size, shape, or specific determination of the area. Refer to your original determination (CPA-026 and attached maps) for exact boundaries and determinations or contact USDA Natural Resources Conservation Service (NRCS). This map displays the 2021 NAIP imagery.