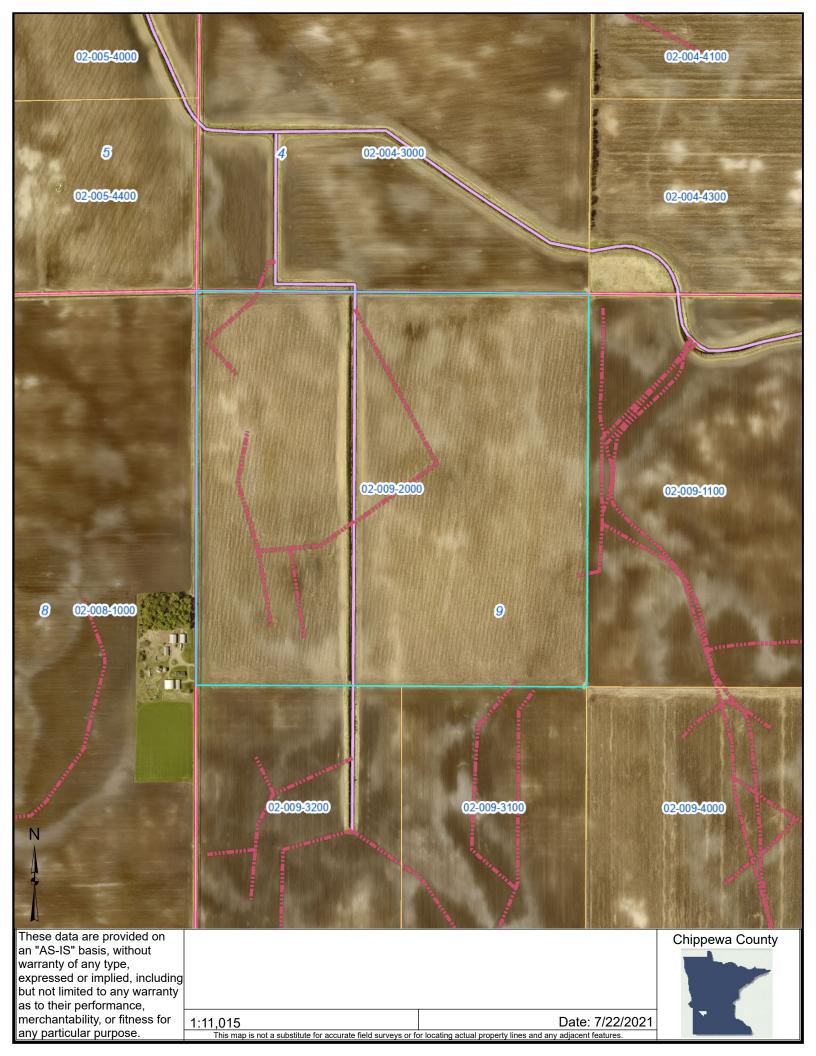

## PLANS IMPROVEMENT A COUNTY DITCH NO. 14 CHIPPEWA COUNTY, MINNESOTA

## INDEX

SHEET NO. I PLAT, INDEX & ESTIMATED QUANTITIES.

SHEET NO. 2 PROFILE OF MAIN & BRANCHES 1,2,3,4,5,6,7,
9,A,AI,A2,A3,A4,A5,X & Y.

SHEET NO 3 DETAILS OF OPEN DITCH, OUTLET PIPE &
TILE INLETS.

## ESTIMATED QUANTITIES

|        |      |    | OPEN  | DITCH  |        |             |
|--------|------|----|-------|--------|--------|-------------|
| BRANCH | STA. | ТО | STA.  | LENGTH | воттом | CUBIC YARDS |
| MAIN   | 0    |    | 52+01 | 5,201  | 4'     | 3 4,955     |

|         | CULVE           | RTS  |      |           | HIGHWAY             | CULVERTS |       |  |  |  |
|---------|-----------------|------|------|-----------|---------------------|----------|-------|--|--|--|
| NUMBER  | TOTAL           | SIZ