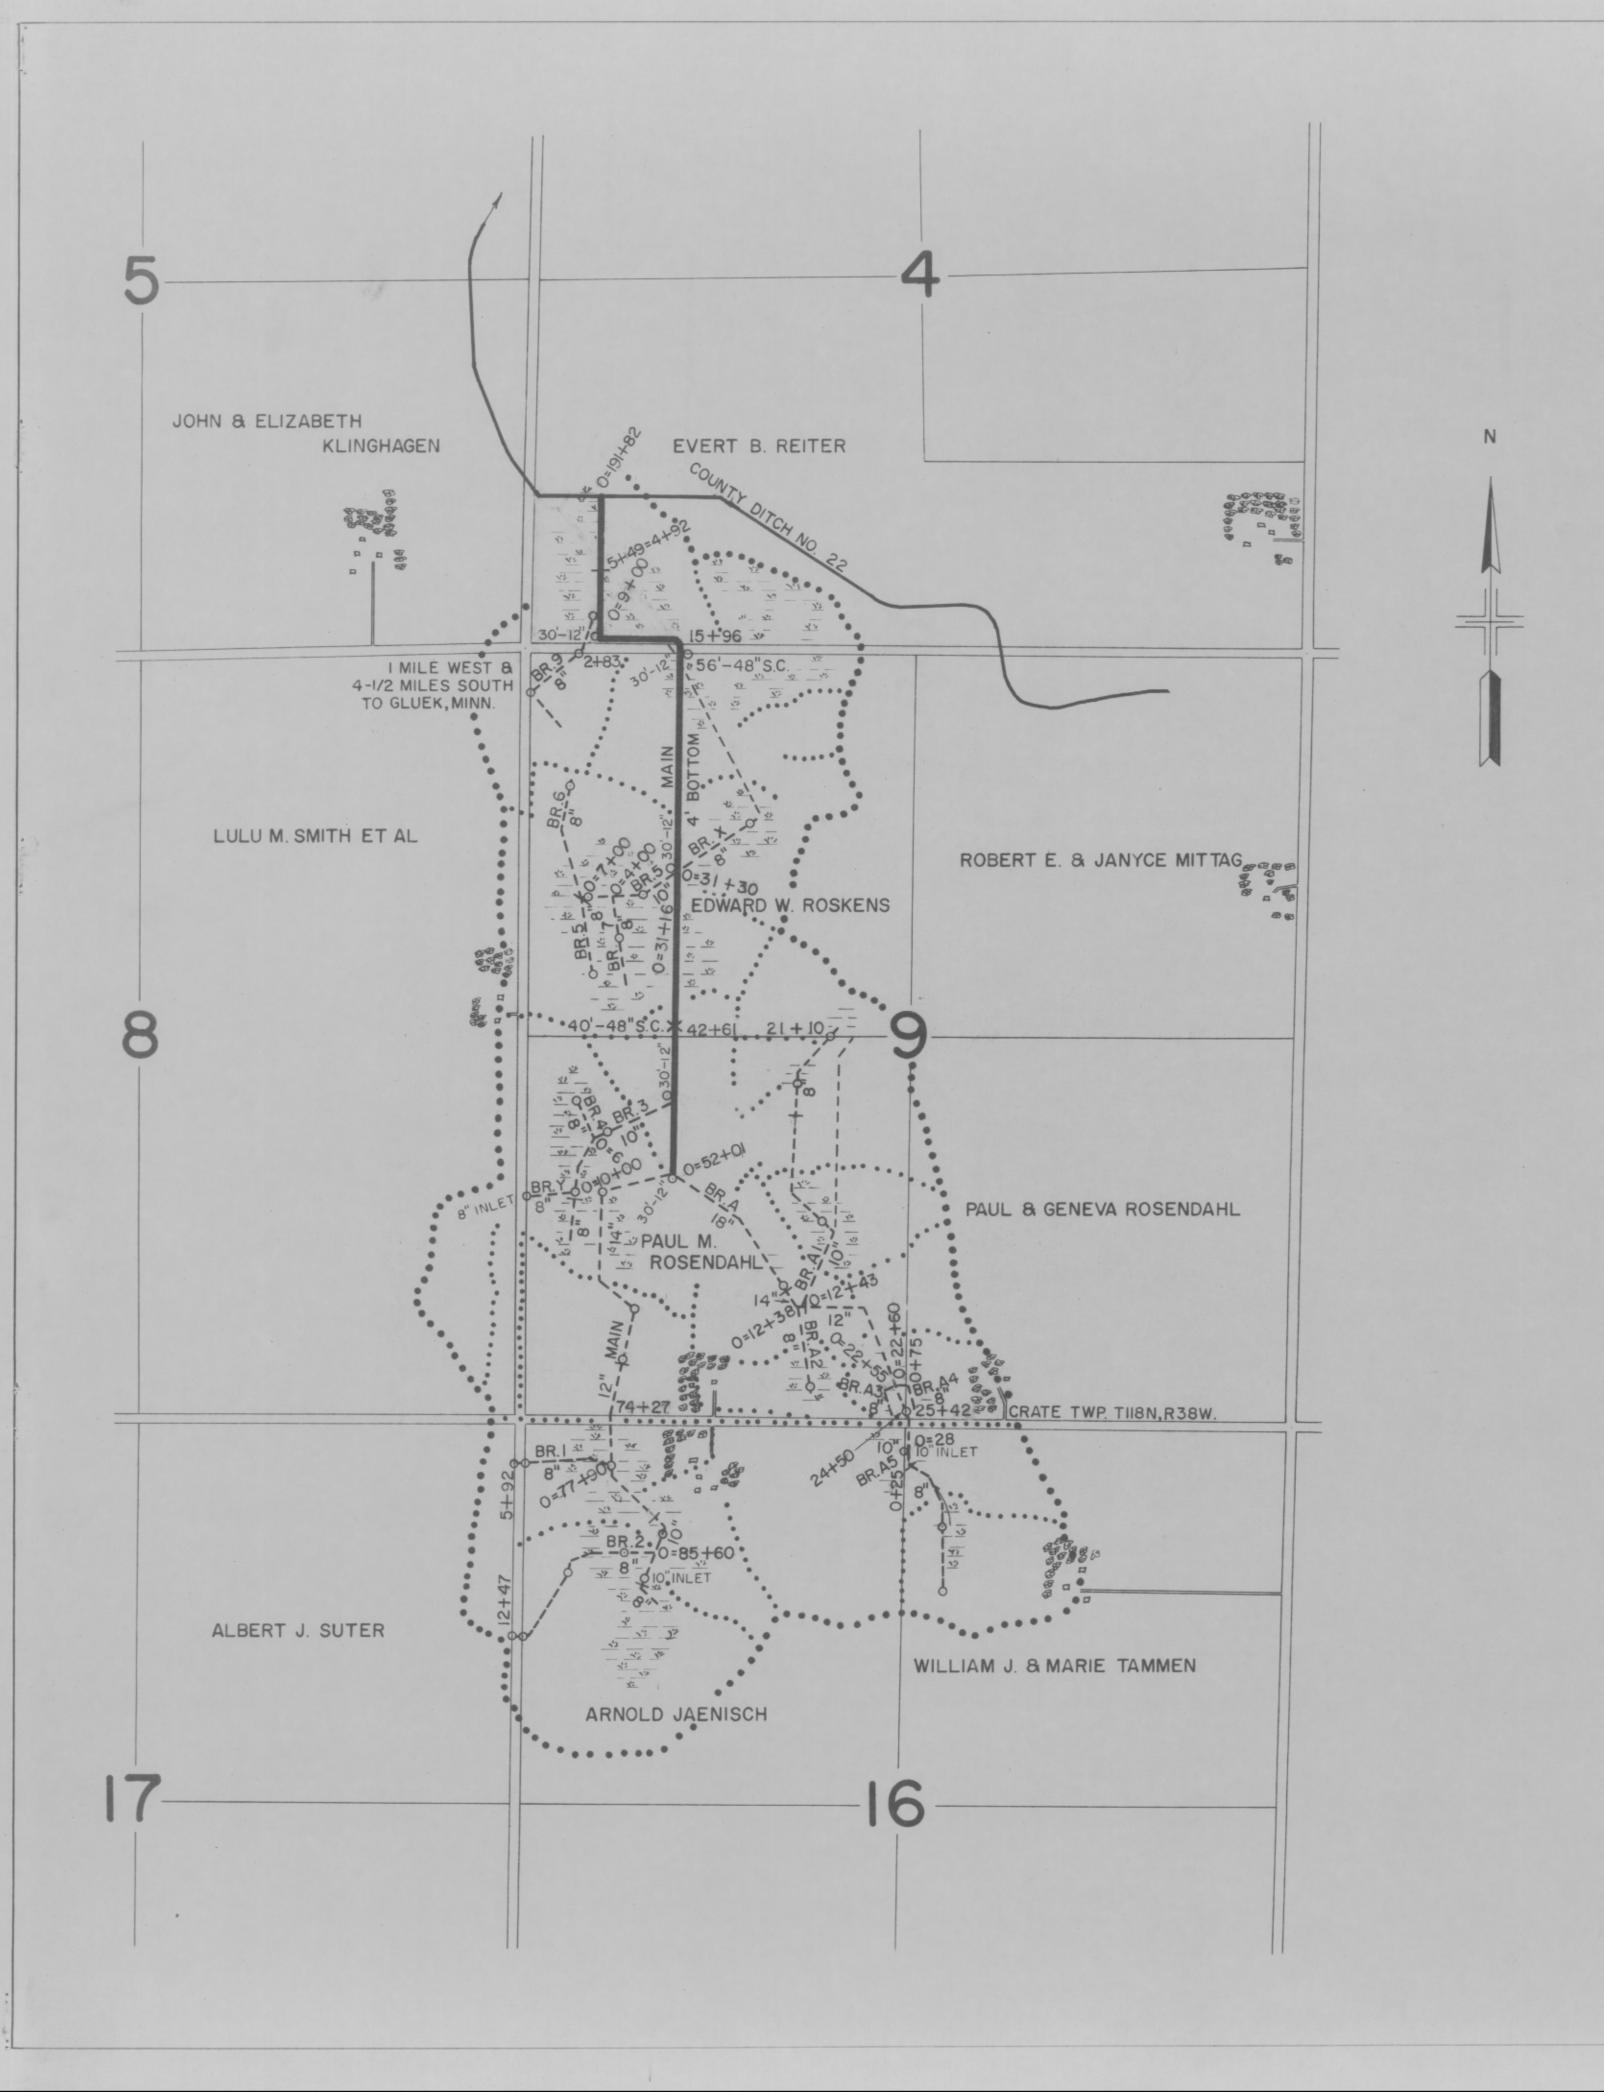

## PLANS IMPROVEMENT A COUNTY DITCH NO. 14 CHIPPEWA COUNTY, MINNESOTA

## INDEX

SHEET NO. I PLAT, INDEX & ESTIMATED QUANTITIES.

SHEET NO. 2 PROFILE OF MAIN & BRANCHES 1,2,3,4,5,6,7,
9,A,AI,A2,A3,A4,A5,X & Y.

SHEET NO 3 DETAILS OF OPEN DITCH, OUTLET PIPE &
TILE INLETS.

## ESTIMATED QUANTITIES

|        |      |    | OPEN  | DITCH  |        |             |
|--------|------|----|-------|--------|--------|-------------|
| BRANCH | STA. | ТО | STA.  | LENGTH | воттом | CUBIC YARDS |
| MAIN   | 0    |    | 52+01 | 5,201  | 4'     | 3 4,955     |

|         | CULVE           | RTS  |      |           | HIGHWAY             | CULVERTS |       |  |  |  |
|---------|-----------------|------|------|-----------|---------------------|----------|-------|--|--|--|
| NUMBER  | TOTAL           | SIZE | TYPE | NUMBER    | NUMBER TOTAL LENGTH |          | TYPE  |  |  |  |
| 1       | 40'             | 48"  | S.C. | 1         | 56'                 | 48"      | S.C.  |  |  |  |
| 5       | 150'            | 12"  | CMP  |           |                     |          |       |  |  |  |
|         |                 |      |      | TILE WORK |                     |          |       |  |  |  |
| OUTLETS |                 |      | SIZE | LENGTH    | AVE.DEPTH           | INLETS   |       |  |  |  |
| NUMBER  | TOTAL<br>LENGTH | SIZE | TYPE | 18"       | 1,088               | 6.9'     | 10"-2 |  |  |  |
| 1       | 20'             | 21"  | CMI6 | 14"       | 1,928               | 5.3      | 8"-1  |  |  |  |
| 2       | 40'             | 15"  | CMI6 | 12"       | 2,770               | 5,9'     | 6"-31 |  |  |  |
| 2       | 40'             | 12"  | CMI6 | 10"       | 3,772 '             | 4.7      |       |  |  |  |
| 2       | 40'             | 10"  | CMI6 | 8"        | 9,771               | 4.3'     |       |  |  |  |
|         |                 |      |      | TOTAL     | 19,329              |          |       |  |  |  |